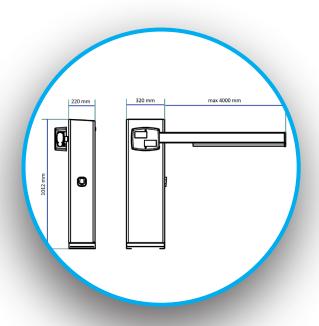

| Control/Operation Voltage | 220 V 50 Hz                                                                                                         |
|---------------------------|---------------------------------------------------------------------------------------------------------------------|
| Power Consumption         | 24 V DC                                                                                                             |
| Opening Time              | 5-6 Seconds (90° Full Opening)                                                                                      |
| Bar Length                | 4 Meters                                                                                                            |
| Protection Level          | IP64                                                                                                                |
| Operation Temperature     | - 20° C - + 60° C                                                                                                   |
| Accessories               | Mounting Plate,4mt Arm (With Led),<br>Anti Shock Rubber, Reflective Sticker,<br>Photocell, Bar Fork, Remote Control |
| Dimensions                | 320x220x1012 mm                                                                                                     |
| Weight                    | 47 Kg                                                                                                               |
| Optional Accessories      | Flashing Light, Loop ,Ral Code (For Min<br>5 pcs) ,Button Unit, Heater & Fan Unit                                   |