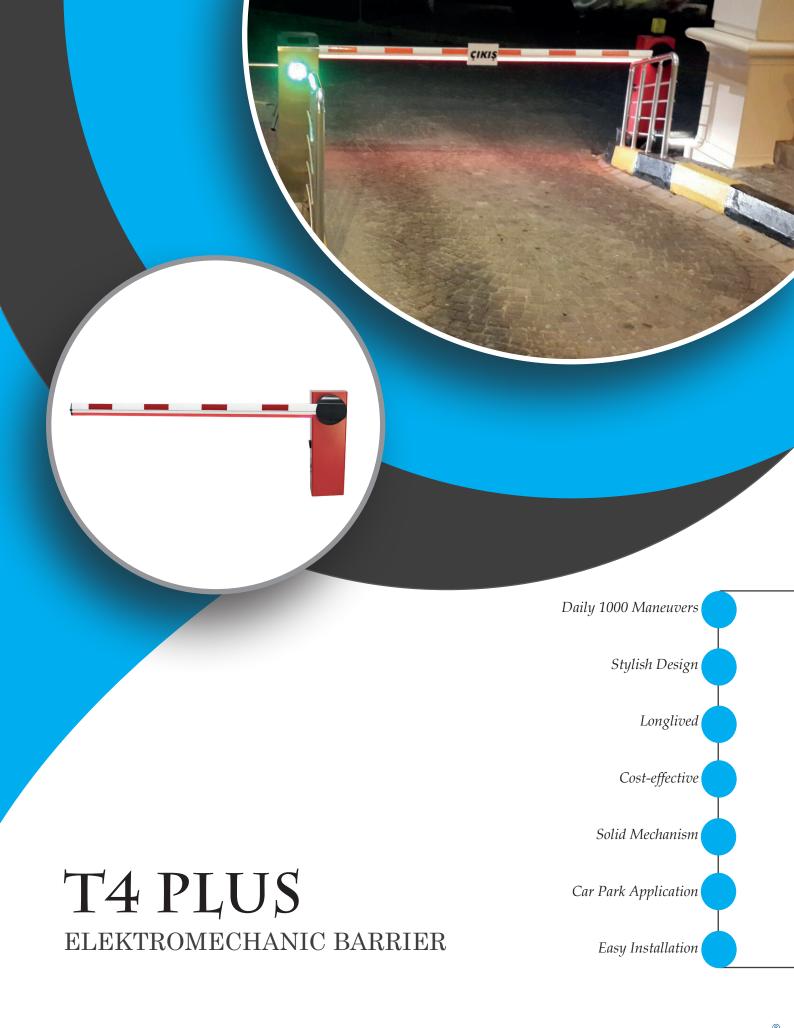

# T4 PLUS ELEKTROMECHANIC BARRIER

T4 Barrier Plus is a cost effective product used for specially mid-intensity traffic to control vehicles' entry and exit.

# **Application**

T4 Barrier Plus is a cost effective product used for indoor and outdoor parking applications, site entrances, workplace, factory entrance and exits with mid-intensity traffic to control vehicle entrances and exits.

#### Material

T4 Barrier Plus is produced as electrostatic painted by 3002 RAL code. In the T4 Barrier Plus there are montage apparatus, 4 meters arm, remote control, anti-shock rubber, reflective sticker, bar fork and photocell as standard. As optional, there are also; flashing light, loop, button, heater and fan unit and ral code option min 5.pcs of barriers.